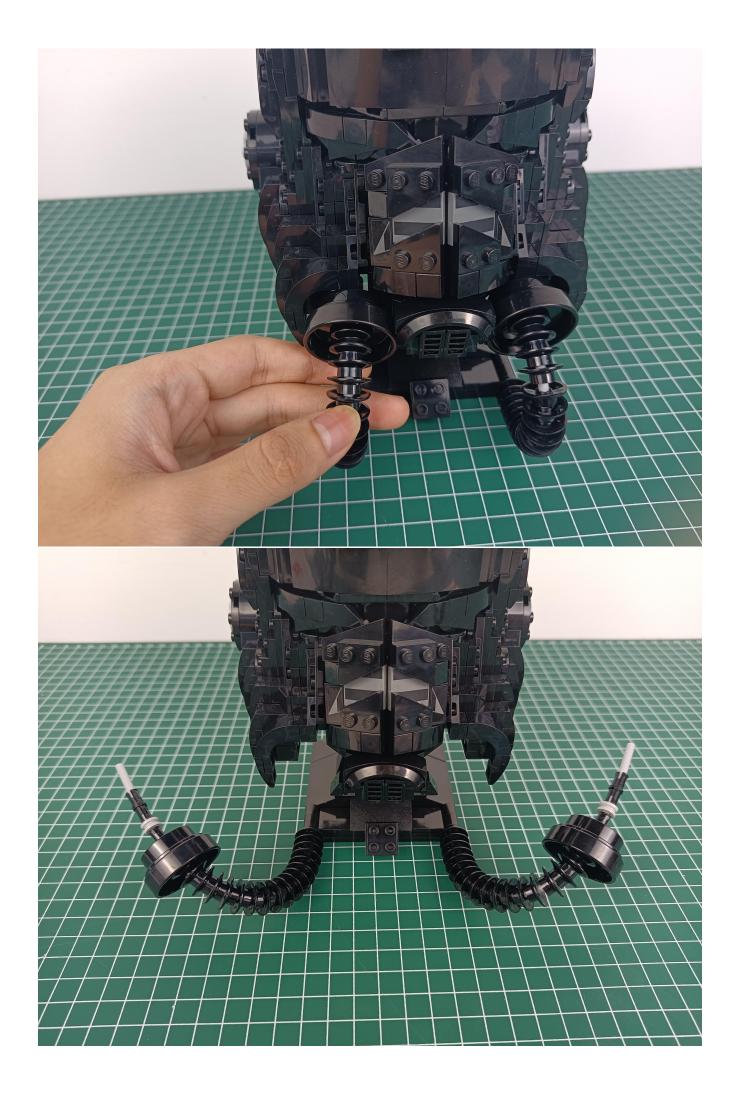

#### If there is an abnormality, please contact us in time!

Separate all accessories.

Put the accessory as shown in the "1" bag to prevent it from being lost.

#### Put the remaining accessories back in place to prevent loss.