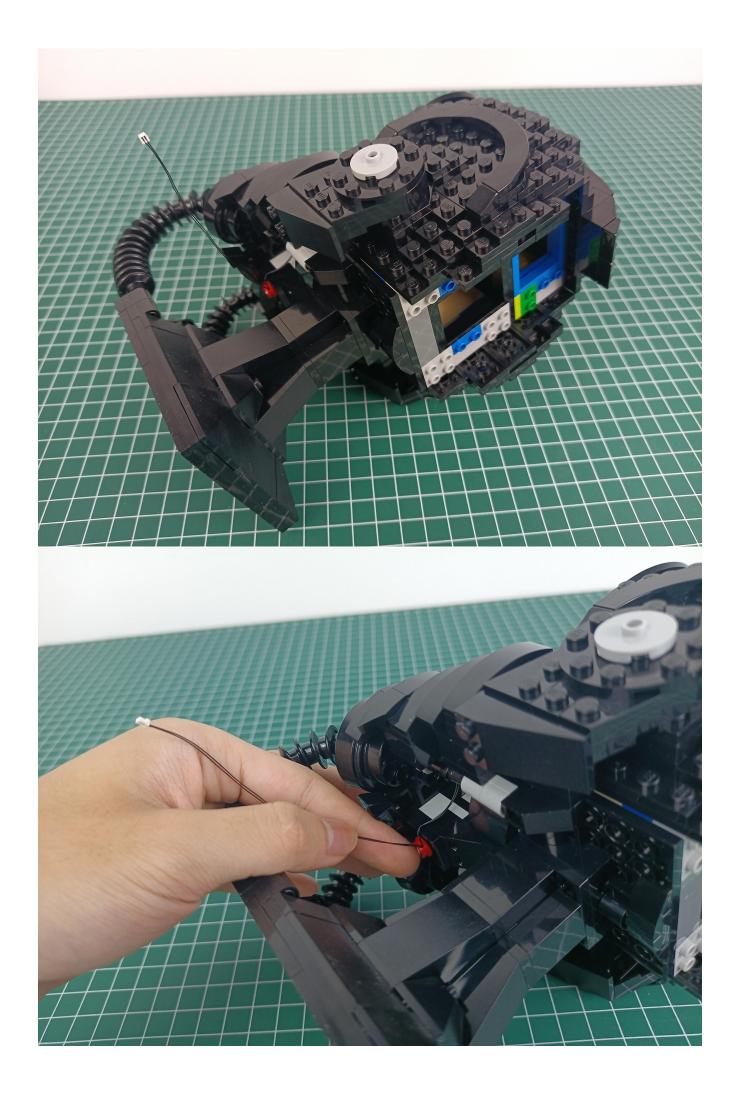

Take out the Voice Control Module.

The two are connected through the interface, the connection method is as follows.

Connect the Flat Battery Pack to the voice control module.

Take out the accessories in the "1" bag.

Connect the accessories to the voice control module.

Turn on the power switch of the Flat Battery Pack and check whether the accessories are abnormal. If there is any abnormality, please contact us in time!