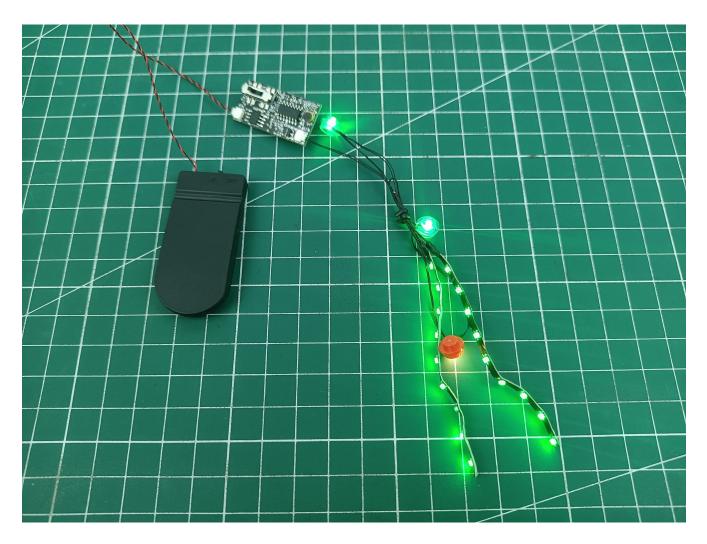

Take out the Voice Control Module.

The two are connected through the interface, the connection method is as follows.

Connect the Flat Battery Pack to the voice control module.

Take out the accessories in the "1" bag.

Connect the accessories to the voice control module.

Turn on the power switch of the Flat Battery Pack and check whether the accessories are abnormal. If there is any abnormality, please contact us in time!