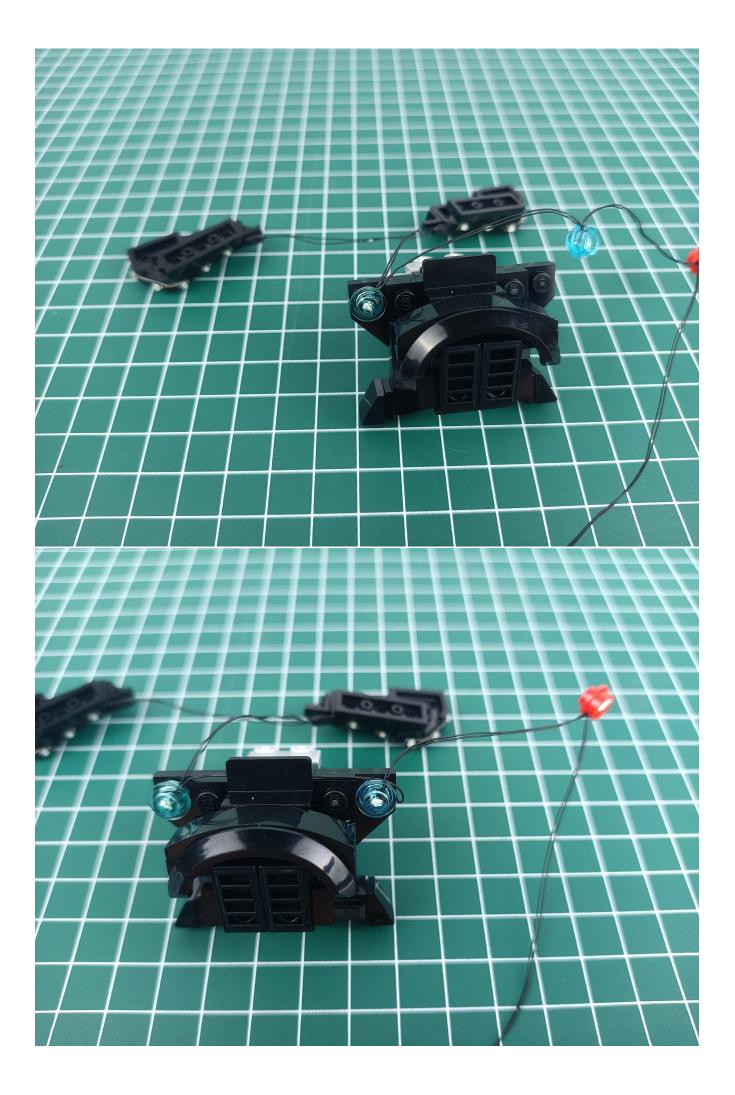

voice control module.



Take out the accessories in the "1" bag.



Connect the accessories to the voice control module.



Turn on the power switch of the Flat Battery Pack and check whether the accessories are abnormal. If there is any abnormality, please contact us in time!





Separate Flat Battery Pack from voice control module.



Take out the USB power cord and connect it to the voice control module.



Connect the USB power cord to the power bank.



Check whether the accessories are abnormal.



#### If there is an abnormality, please contact us in time!

Separate all accessories.



Put the accessory as shown in the "1" bag to prevent it from being lost.



#### Put the remaining accessories back in place to prevent loss.



### start installation:



































































The installation is complete.



The above are ideas and instructions provided by our designers. Please move on:

1: Do you have any suggestions about the material and quality of our products?

2: Do you have any suggestions on the installation instructions and the degree of difficulty of the installation?

3: If you have better installation method and ideas, please contact us in time.