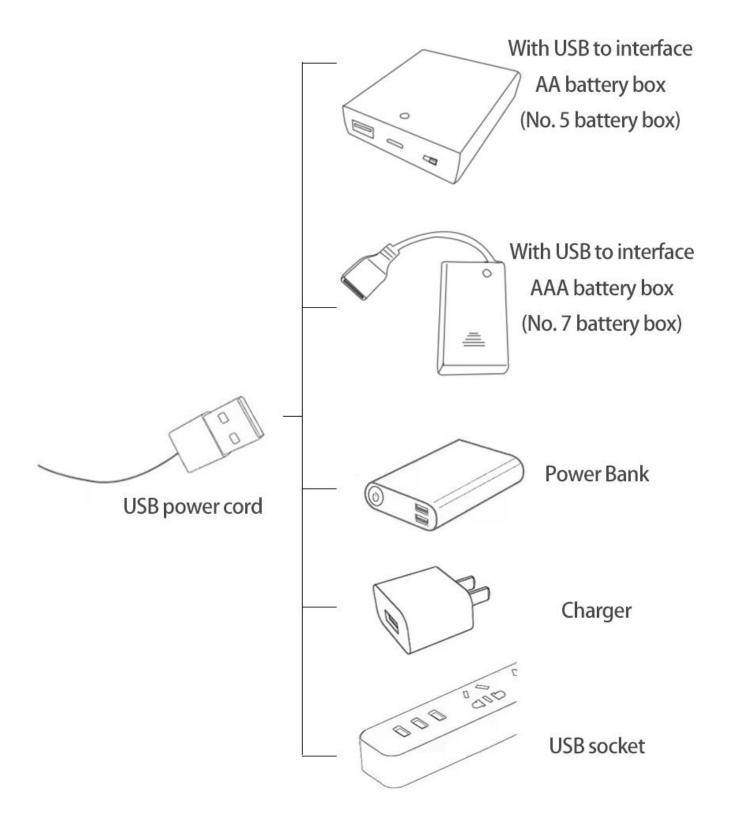

Power supply mode: USB power cord (please bring your own power supply).

It can be energized through a USB battery box (please pay attention to the positive and negative poles of the battery), power bank, mobile phone charger or USB socket. The normal voltage is 3-5V.

Separate Flat Battery Pack from voice control module.

Take out the USB power cord and connect it to the voice control module.

Connect the USB power cord to the power bank.

Check whether the accessories are abnormal.