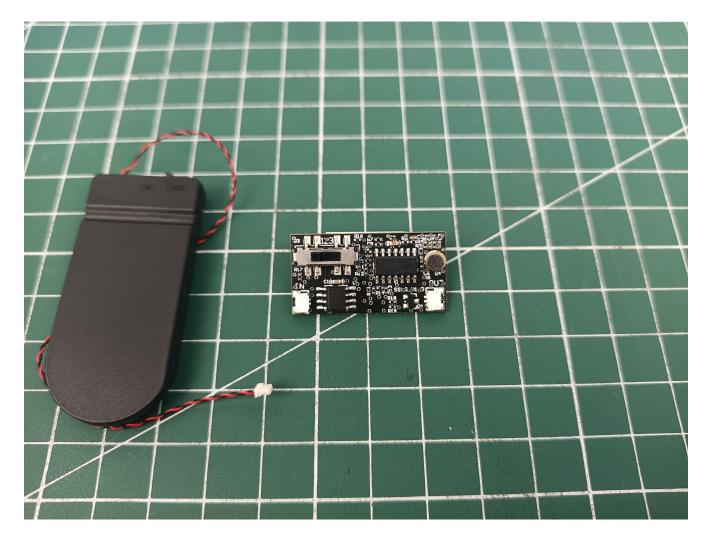

Take out the Voice Control Module.

The two are connected through the interface, the connection method is as follows.

Connect the Flat Battery Pack to the voice control module.

Take out the accessories in the "1" bag.

Connect the accessories to the voice control module.

Turn on the power switch of the Flat Battery Pack and check whether the accessories are abnormal. If there is any abnormality, please contact us in time!