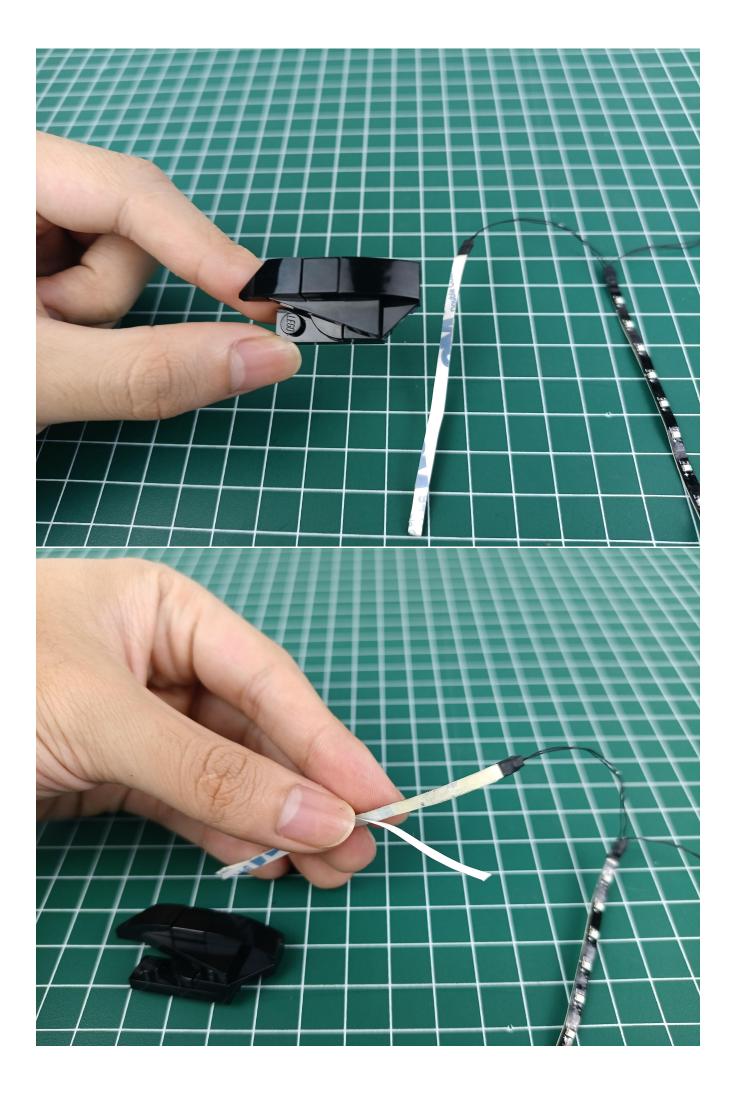

#### If there is an abnormality, please contact us in time!

Separate all accessories.

Put the accessory as shown in the "1" bag to prevent it from being lost.

#### Put the remaining accessories back in place to prevent loss.