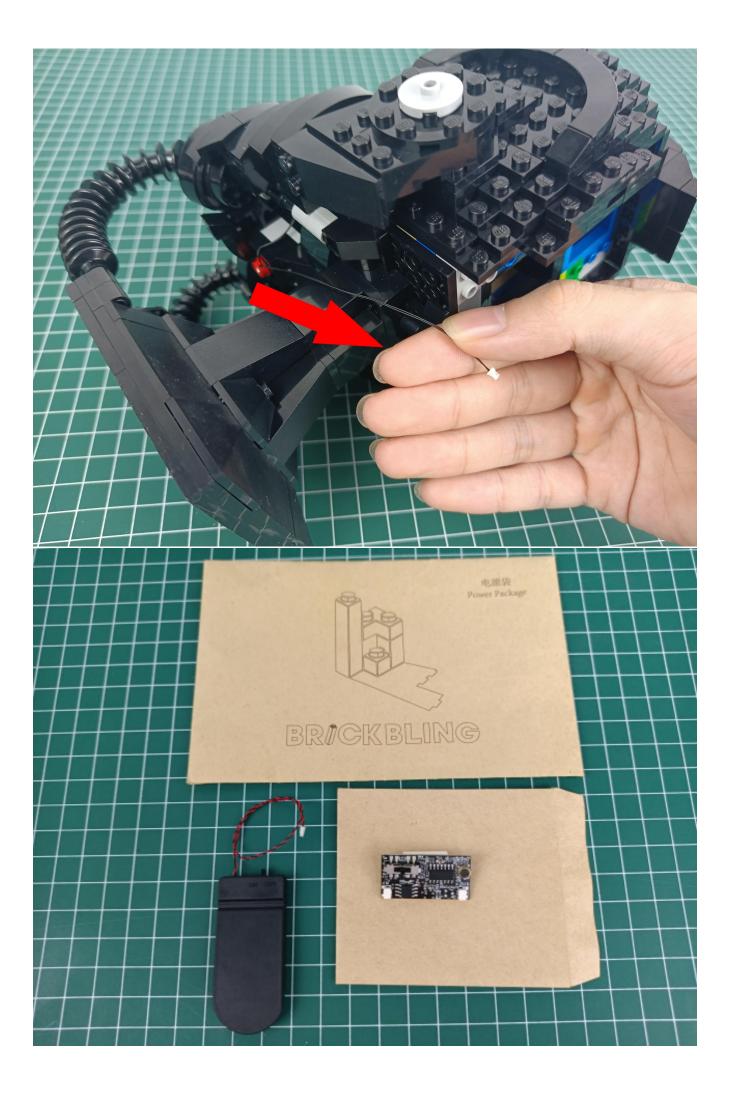

## **USB connectors to connect devices**

There are a total of 2 bags of this product, and Flat Battery Pack is a gift. (The battery is not provided in this product, please bring your own)

Open the bag from the place where the red line is drawn, don't tear it from the middle, so as not to damage the lighting

#### Lighting test:

Take out the accessories inside. The following power supply methods mainly use the battery box (please bring your own battery), and the USB power cord can be used by yourself.

Take out the Flat Battery Pack and install the battery. (Pay attention to the positive and negative poles of the battery)