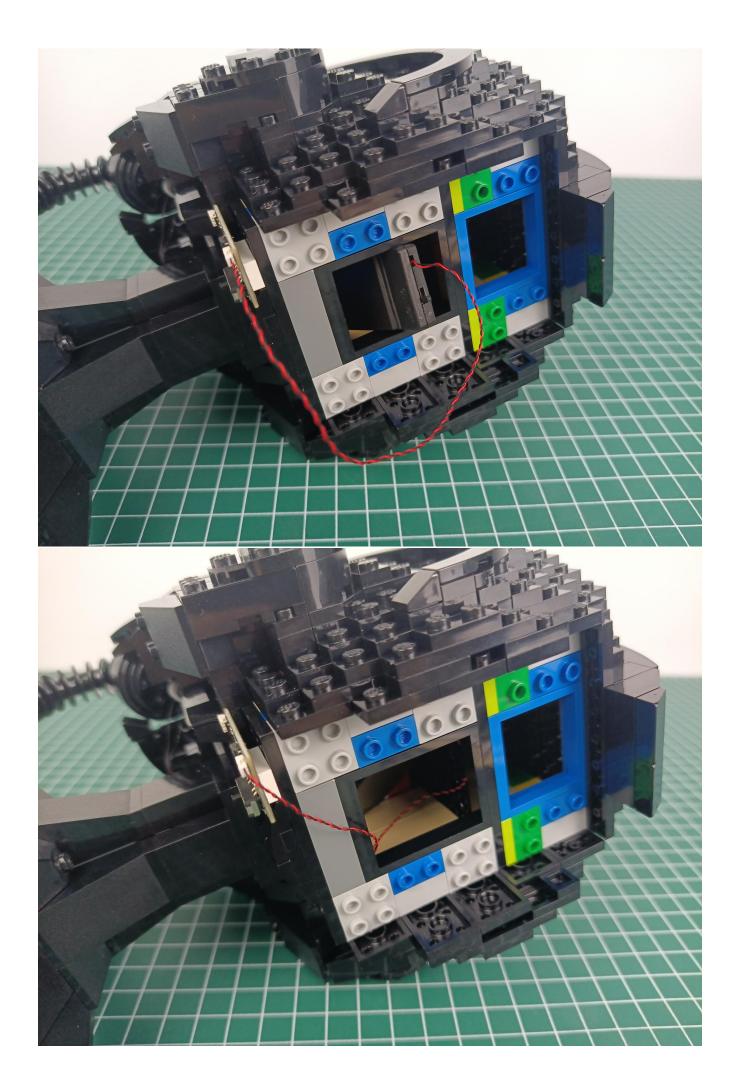

Take out the Voice Control Module.

The two are connected through the interface, the connection method is as follows.

Connect the Flat Battery Pack to the voice control module.

Take out the accessories in the "1" bag.

Connect the accessories to the voice control module.

Turn on the power switch of the Flat Battery Pack and check whether the accessories are abnormal. If there is any abnormality, please contact us in time!

Separate Flat Battery Pack from voice control module.

Take out the USB power cord and connect it to the voice control module.

Connect the USB power cord to the power bank.

Check whether the accessories are abnormal.