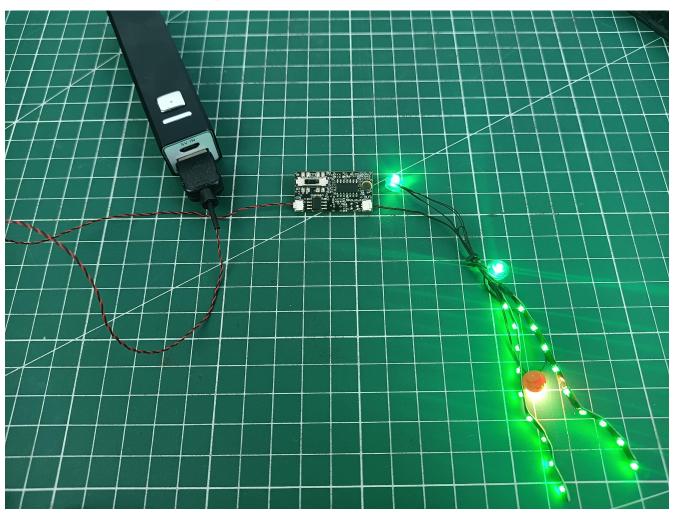

Connect the accessories to the voice control module.

Turn on the power switch of the Flat Battery Pack and check whether the accessories are abnormal. If there is any abnormality, please contact us in time!