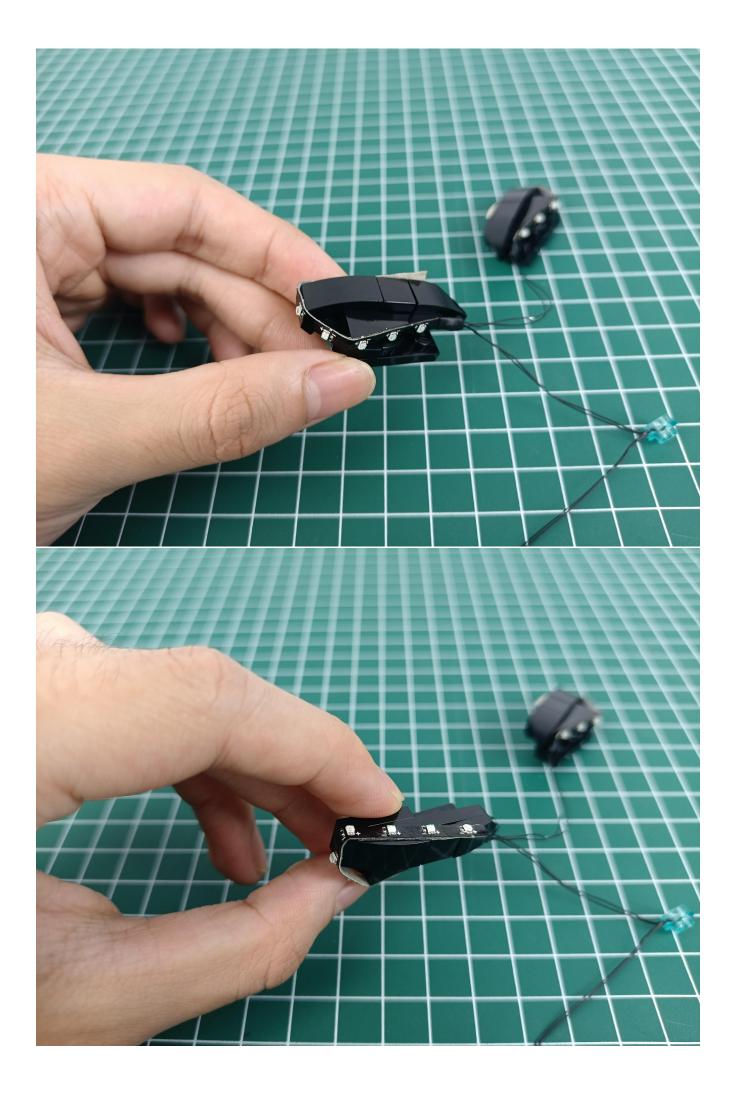

the voice control module.



Take out the accessories in the "1" bag.



Connect the accessories to the voice control module.



Turn on the power switch of the Flat Battery Pack and check whether the accessories are abnormal. If there is any abnormality, please contact us in time!





Separate Flat Battery Pack from voice control module.



Take out the USB power cord and connect it to the voice control module.



Connect the USB power cord to the power bank.



Check whether the accessories are abnormal.



#### If there is an abnormality, please contact us in time!

Separate all accessories.



Put the accessory as shown in the "1" bag to prevent it from being lost.



#### Put the remaining accessories back in place to prevent loss.



### start installation:



































































The installation is complete.



The above are ideas and instructions provided by our designers. Please move on:

1: Do you have any suggestions about the material and quality of our products?

2: Do you have any suggestions on the installation instructions and the degree of difficulty of the installation?

3: If you have better installation method and ideas, please contact us in time.