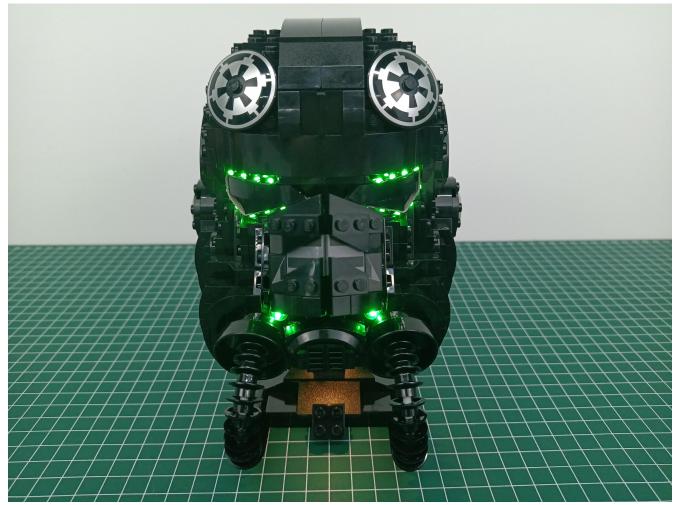

# 75274 TIE Fighter Pilot Helmet LED lighting Kit (Voice Control Version) LG65

Module sensitivity adjuster. There are three gears, **1**, **2**, **and 3**. The received decibels are **25dB**, **50dB**, **90dB**.

In a noisy environment, using the 1st gear, the lights will always be on and off.At this time, you need to increase the gear to 2 or 3 gears to work normally. In a quiet environment, Gear 3 will be difficult to trigger. It is recommended to use gear 1 or 2.

Before starting the installation, please test and select the position of the voice switch that suits your environment.

(Note: Because the voltage of the power bank often changes, the lighting on the module sometimes flickers Case. It is recommended to use a battery box or a stable mobile phone charger for power supply.)