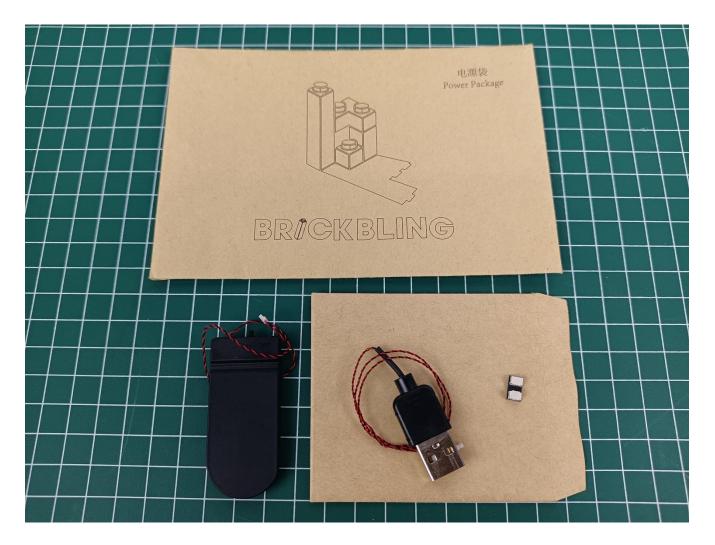

#### Lighting test:

Take out the accessories inside. The following power supply methods mainly use the battery box (please bring your own battery), and the USB power cord can be used by yourself.

Take out the Flat Battery Pack and install the battery. (Pay attention to the positive and negative poles of the battery)

Take out the Voice Control Module.

The two are connected through the interface, the connection method is as follows.

Connect the Flat Battery Pack to the voice control module.

Take out the accessories in the "1" bag.