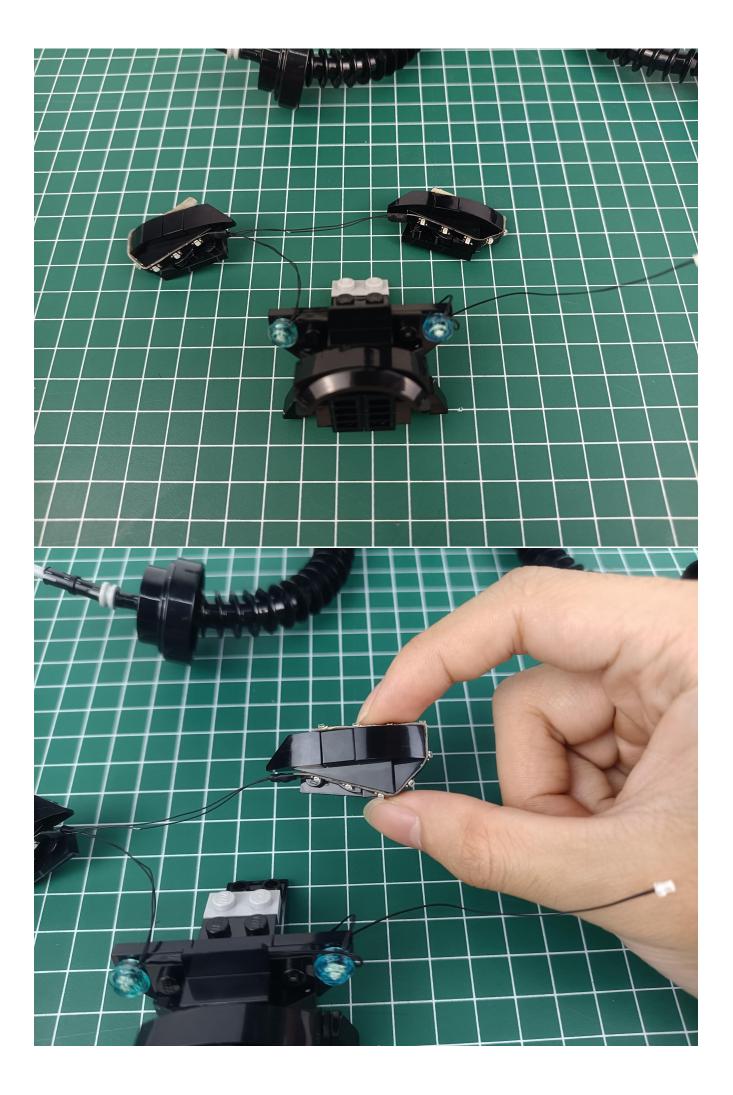

Before starting the installation, please test and select the position of the voice switch that suits your environment.

(Note: Because the voltage of the power bank often changes, the lighting on the module sometimes flickers Case. It is recommended to use a battery box or a stable mobile phone charger for power supply.)