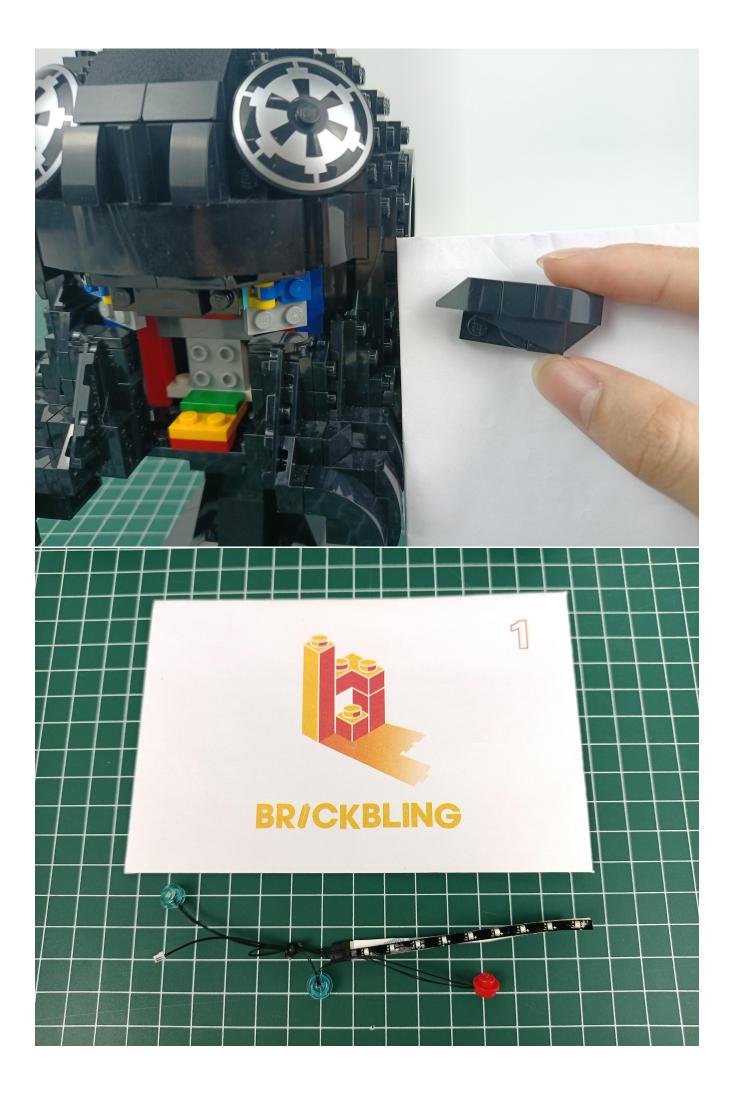

Take out the Voice Control Module.

The two are connected through the interface, the connection method is as follows.

Connect the Flat Battery Pack to the voice control module.

Take out the accessories in the "1" bag.