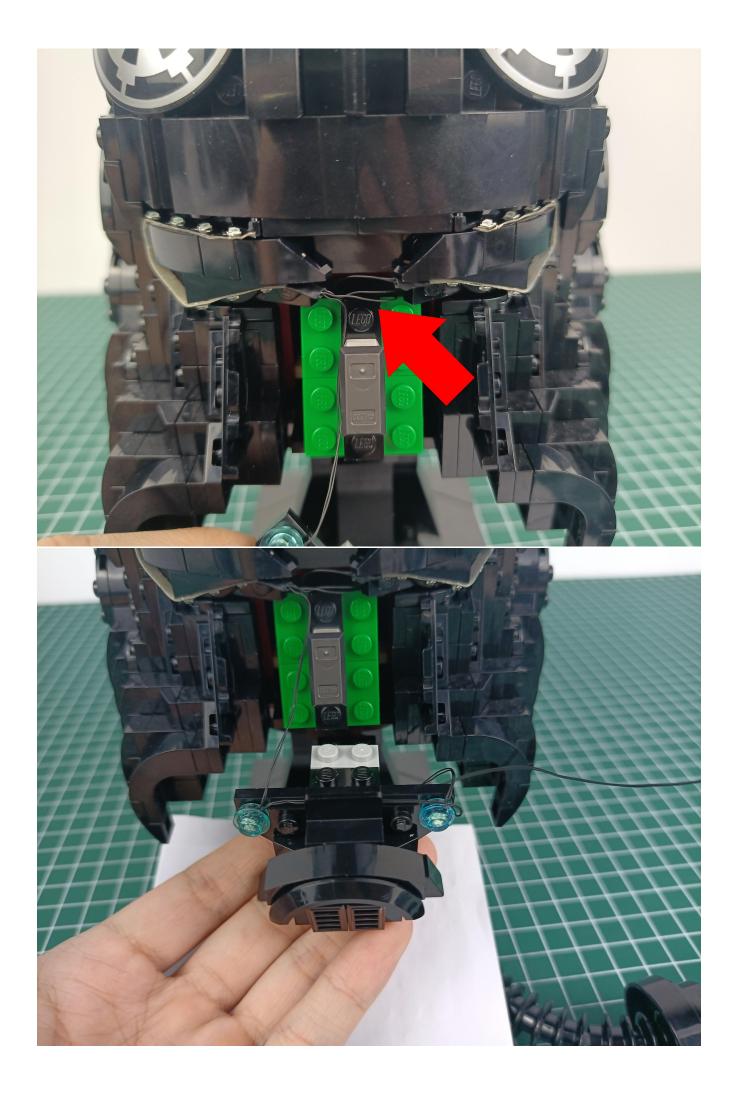

#### If there is an abnormality, please contact us in time!

Separate all accessories.

Put the accessory as shown in the "1" bag to prevent it from being lost.

#### Put the remaining accessories back in place to prevent loss.