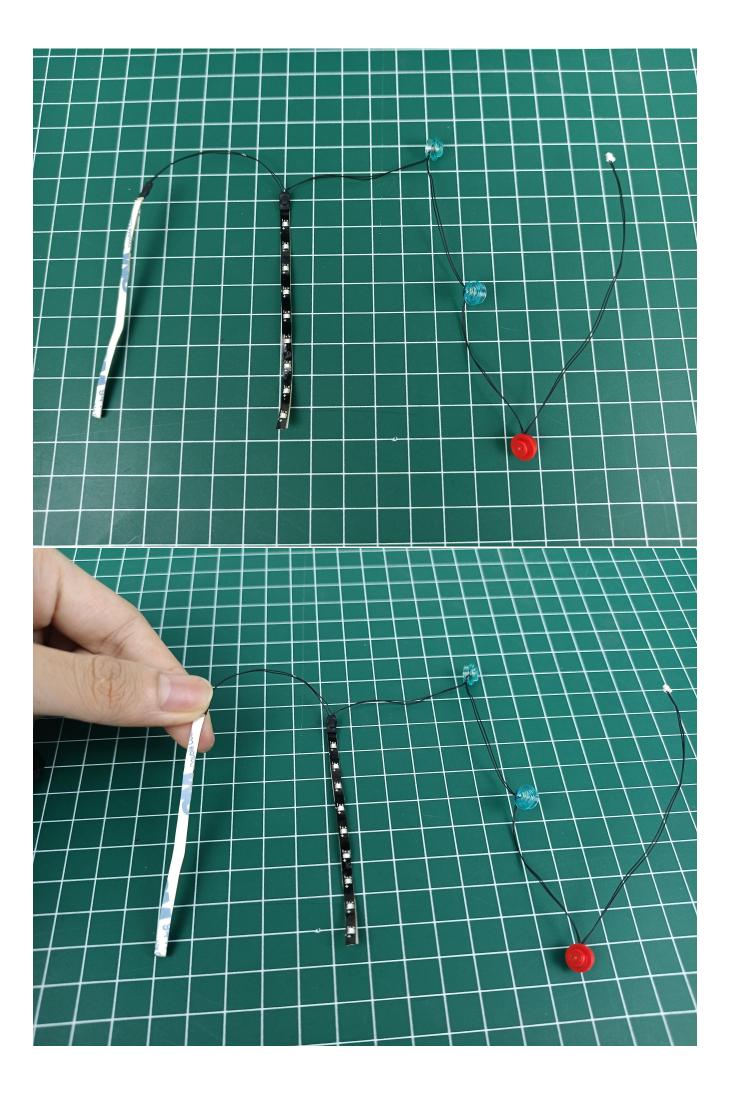

Take out the Voice Control Module.

The two are connected through the interface, the connection method is as follows.

Connect the Flat Battery Pack to the voice control module.

Take out the accessories in the "1" bag.

Connect the accessories to the voice control module.

Turn on the power switch of the Flat Battery Pack and check whether the accessories are abnormal. If there is any abnormality, please contact us in time!