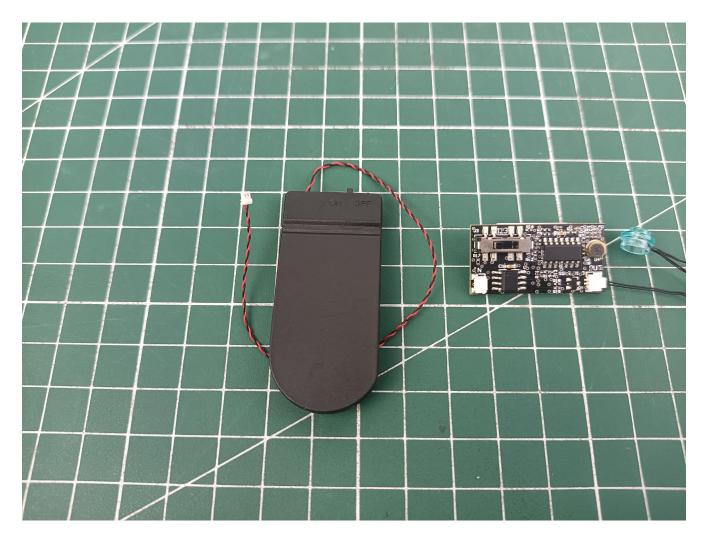

Separate Flat Battery Pack from voice control module.

Take out the USB power cord and connect it to the voice control module.

Connect the USB power cord to the power bank.

Check whether the accessories are abnormal.