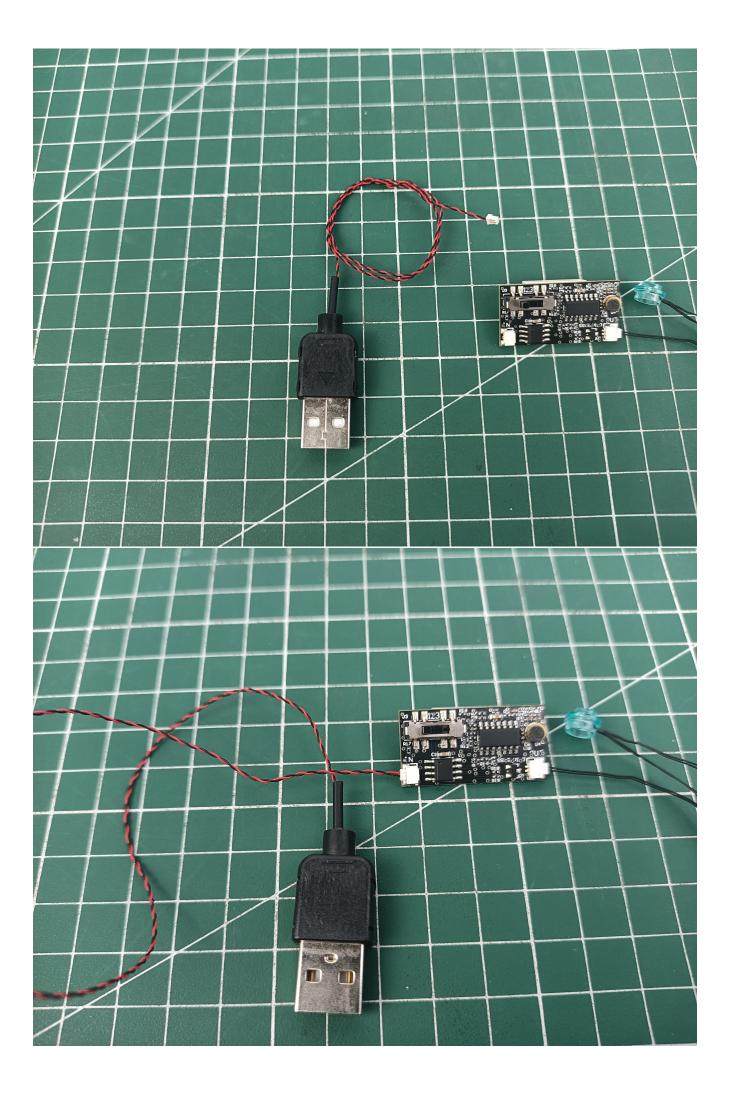

Separate Flat Battery Pack from voice control module.

Take out the USB power cord and connect it to the voice control module.

Connect the USB power cord to the power bank.

Check whether the accessories are abnormal.