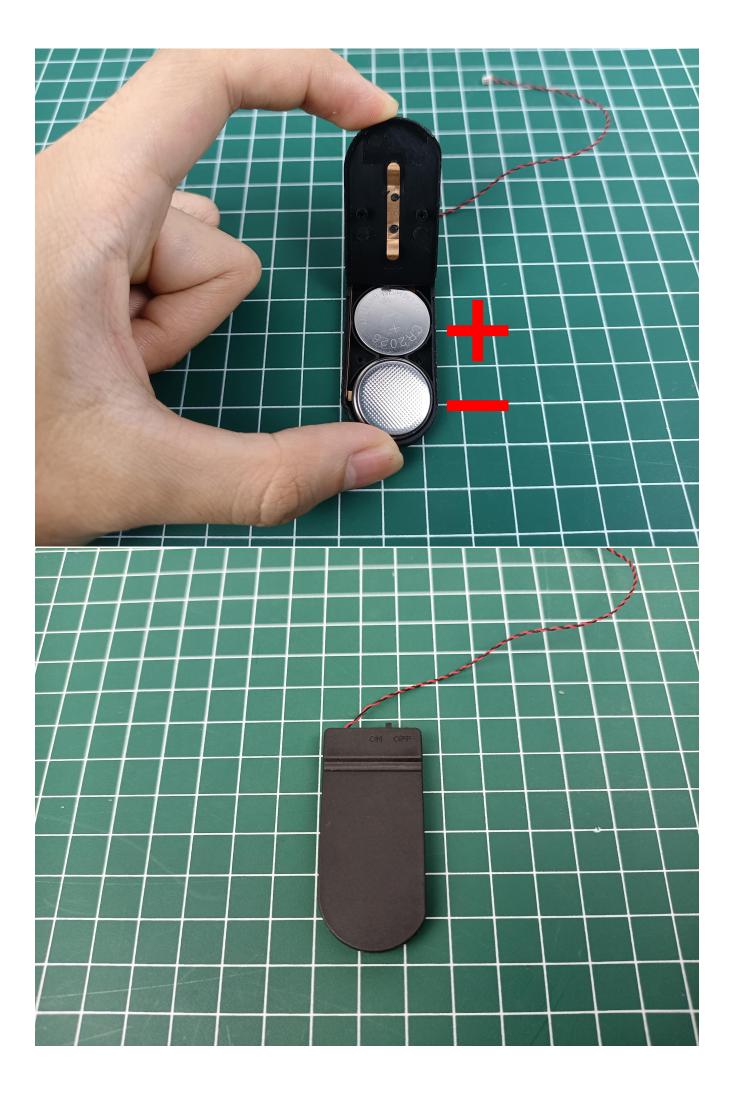

#### Lighting test:

Take out the accessories inside. The following power supply methods mainly use the battery box (please bring your own battery), and the USB power cord can be used by yourself.

Take out the Flat Battery Pack and install the battery. (Pay attention to the positive and negative poles of the battery)

Power supply mode: USB power cord (please bring your own power supply).

It can be energized through a USB battery box (please pay attention to the positive and negative poles of the battery), power bank, mobile phone charger or USB socket. The normal voltage is 3-5V.