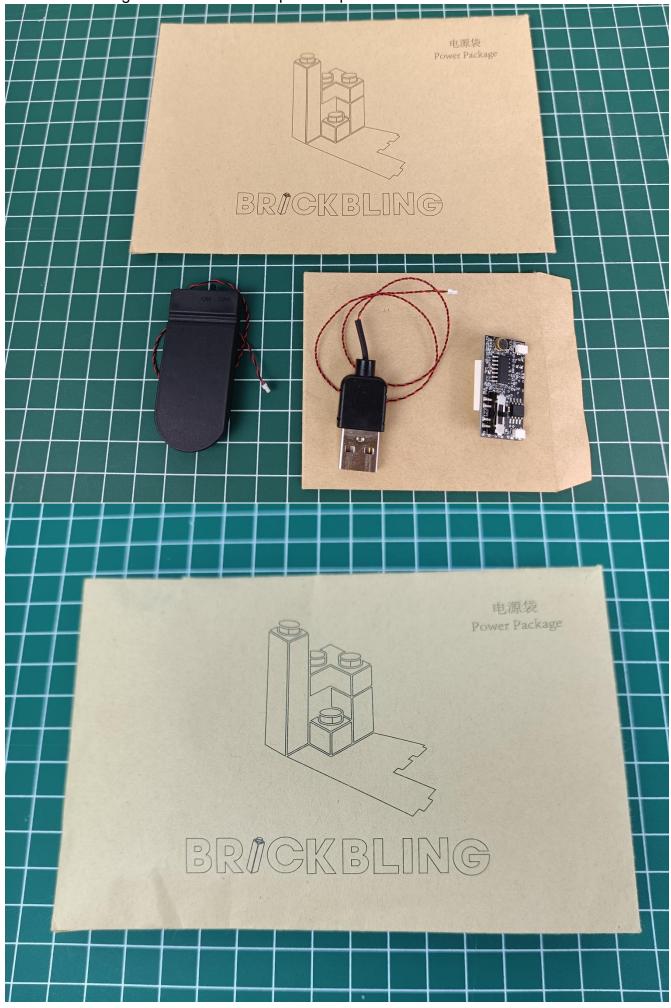

## **USB connectors to connect devices**

There are a total of 2 bags of this product, and Flat Battery Pack is a gift. (The battery is not provided in this product, please bring your own)

Open the bag from the place where the red line is drawn, don't tear it from the middle, so as not to damage the lighting

#### Lighting test:

Take out the accessories inside. The following power supply methods mainly use the battery box (please bring your own battery), and the USB power cord can be used by yourself.

Take out the Flat Battery Pack and install the battery. (Pay attention to the positive and negative poles of the battery)

Take out the Voice Control Module.

The two are connected through the interface, the connection method is as follows.

Connect the Flat Battery Pack to the voice control module.

Take out the accessories in the "1" bag.

Separate Flat Battery Pack from voice control module.

Take out the USB power cord and connect it to the voice control module.

Connect the USB power cord to the power bank.

Check whether the accessories are abnormal.