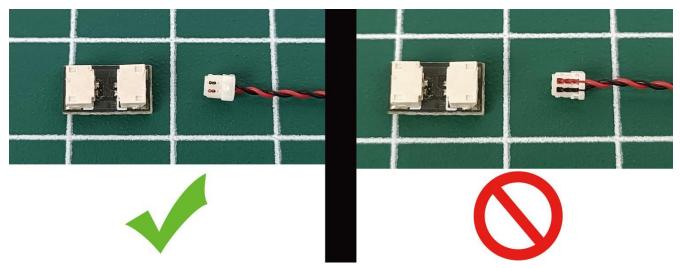

## **USB connectors to connect devices**

There are a total of 2 bags of this product, and Flat Battery Pack is a gift. (The battery is not provided in this product, please bring your own)

Open the bag from the place where the red line is drawn, don't tear it from the middle, so as not to damage the lighting