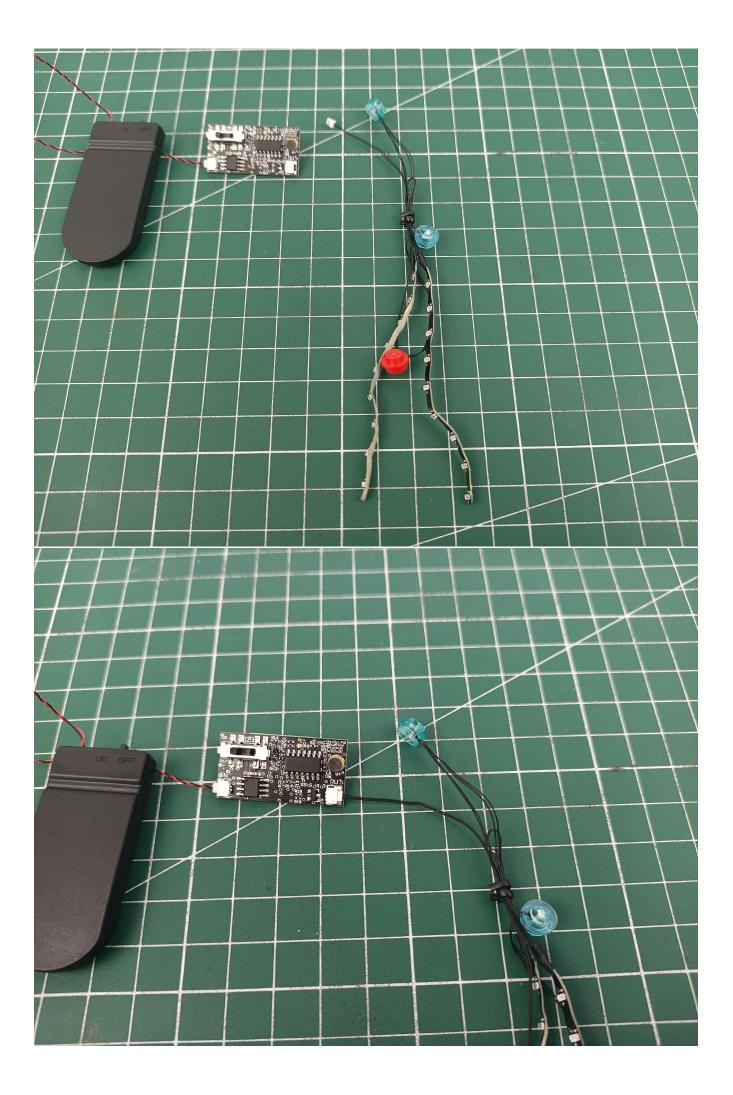

Connect the accessories to the voice control module.

Turn on the power switch of the Flat Battery Pack and check whether the accessories are abnormal. If there is any abnormality, please contact us in time!