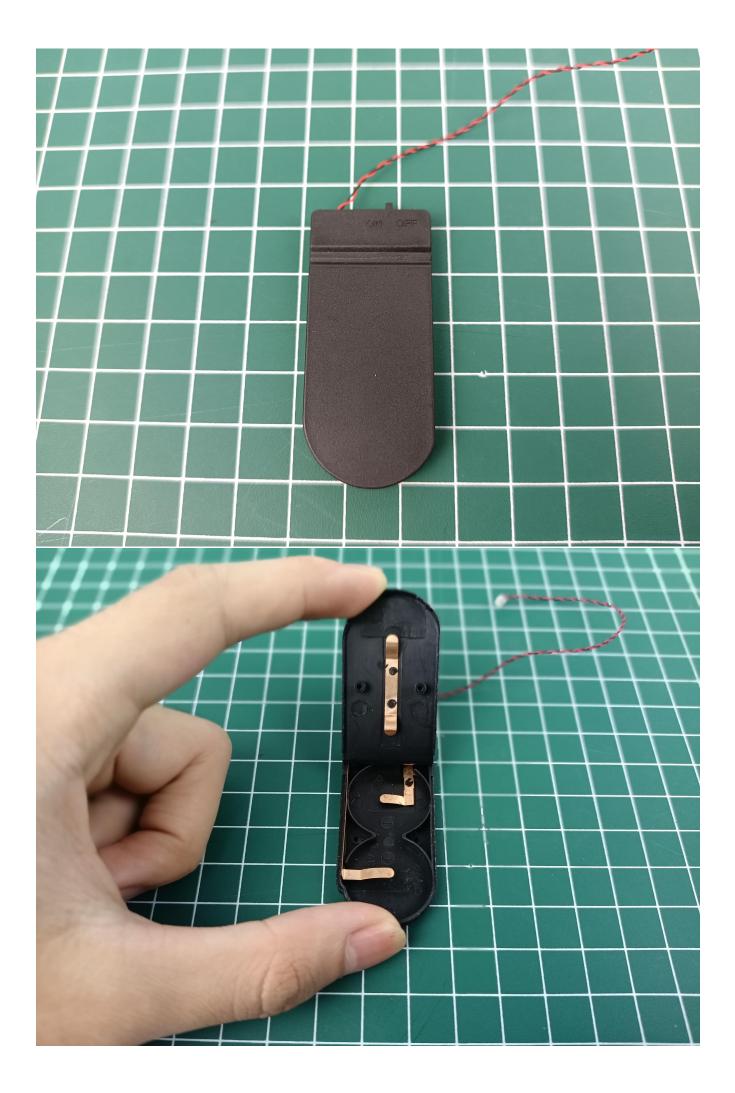

## **USB connectors to connect devices**

There are a total of 2 bags of this product, and Flat Battery Pack is a gift. (The battery is not provided in this product, please bring your own)

Open the bag from the place where the red line is drawn, don't tear it from the middle, so as not to damage the lighting

#### Lighting test:

Take out the accessories inside. The following power supply methods mainly use the battery box (please bring your own battery), and the USB power cord can be used by yourself.

Take out the Flat Battery Pack and install the battery. (Pay attention to the positive and negative poles of the battery)