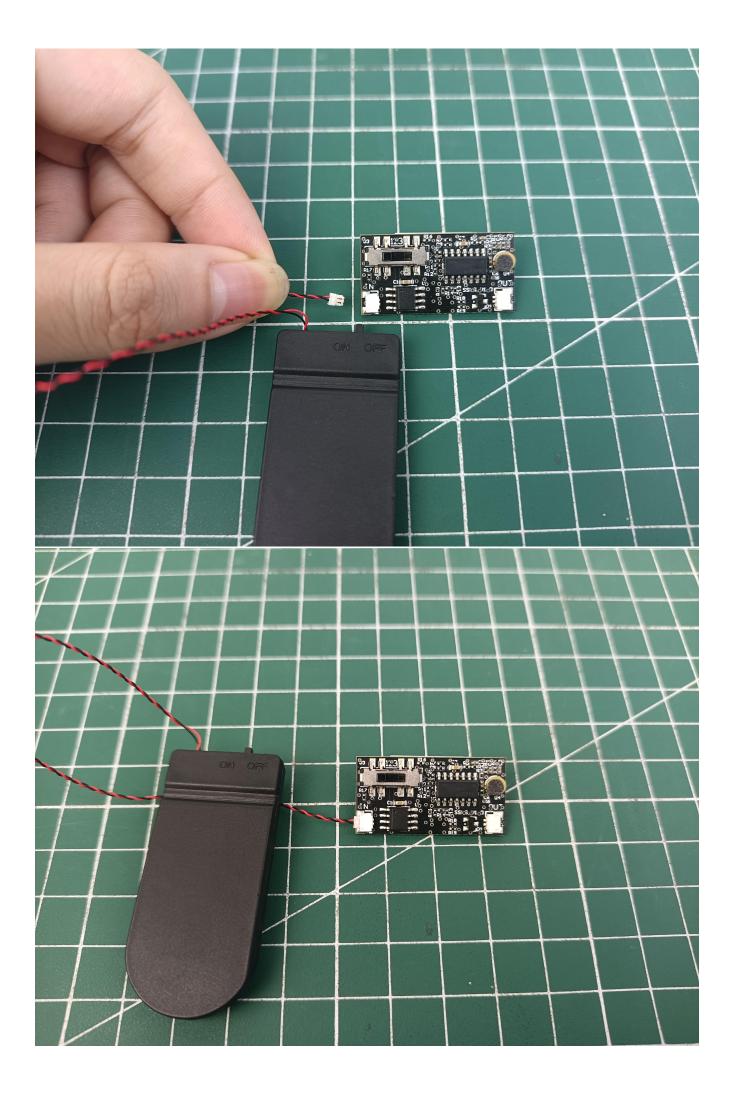

Take out the Voice Control Module.

The two are connected through the interface, the connection method is as follows.

Connect the Flat Battery Pack to the voice control module.

Take out the accessories in the "1" bag.

Connect the accessories to the voice control module.

Turn on the power switch of the Flat Battery Pack and check whether the accessories are abnormal. If there is any abnormality, please contact us in time!