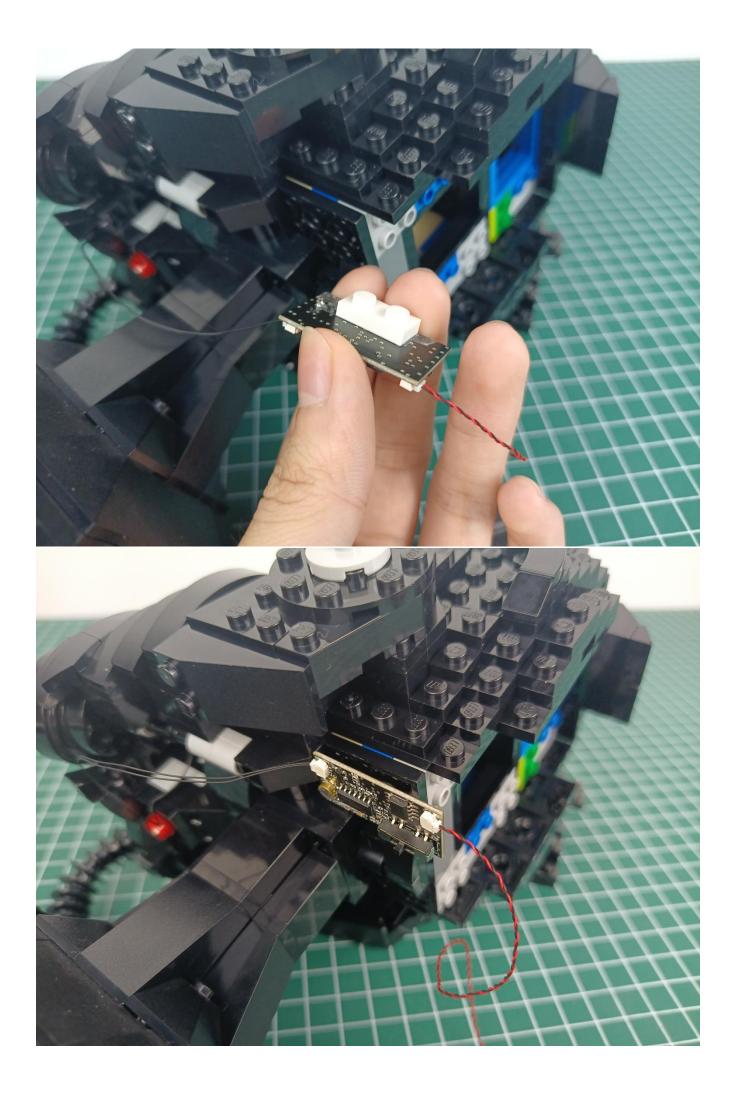

Separate Flat Battery Pack from voice control module.

Take out the USB power cord and connect it to the voice control module.

Connect the USB power cord to the power bank.

Check whether the accessories are abnormal.

#### If there is an abnormality, please contact us in time!

Separate all accessories.

Put the accessory as shown in the "1" bag to prevent it from being lost.