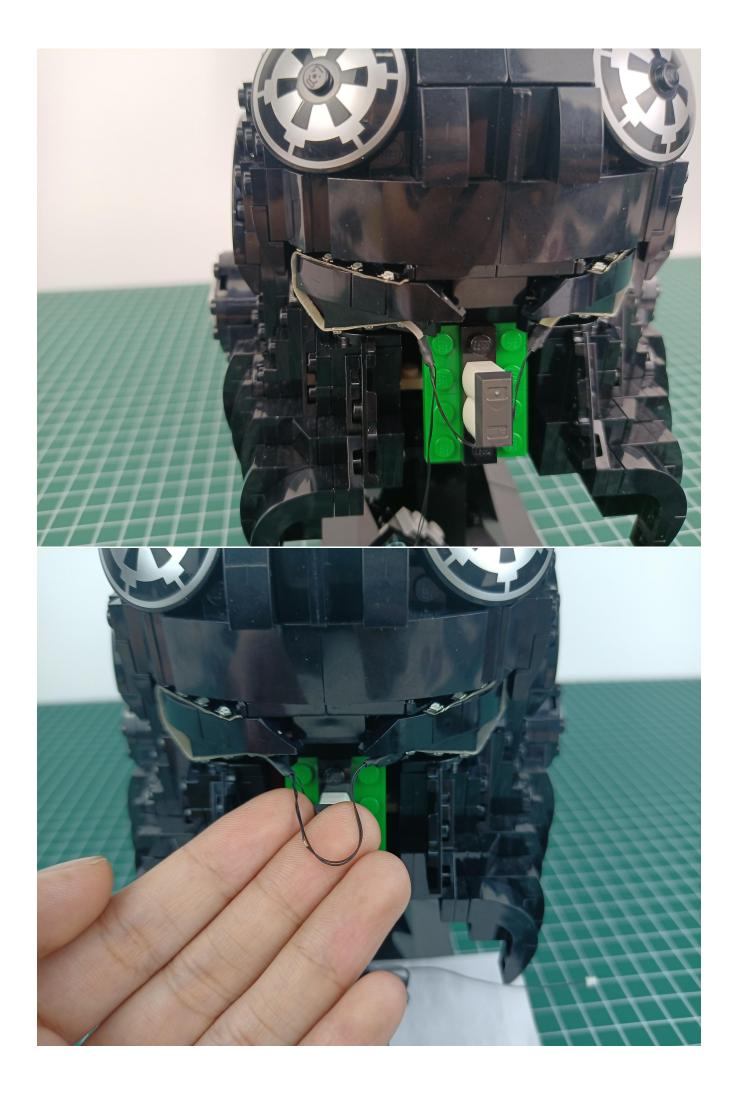

Separate Flat Battery Pack from voice control module.

Take out the USB power cord and connect it to the voice control module.

Connect the USB power cord to the power bank.

Check whether the accessories are abnormal.

#### If there is an abnormality, please contact us in time!

Separate all accessories.

Put the accessory as shown in the "1" bag to prevent it from being lost.