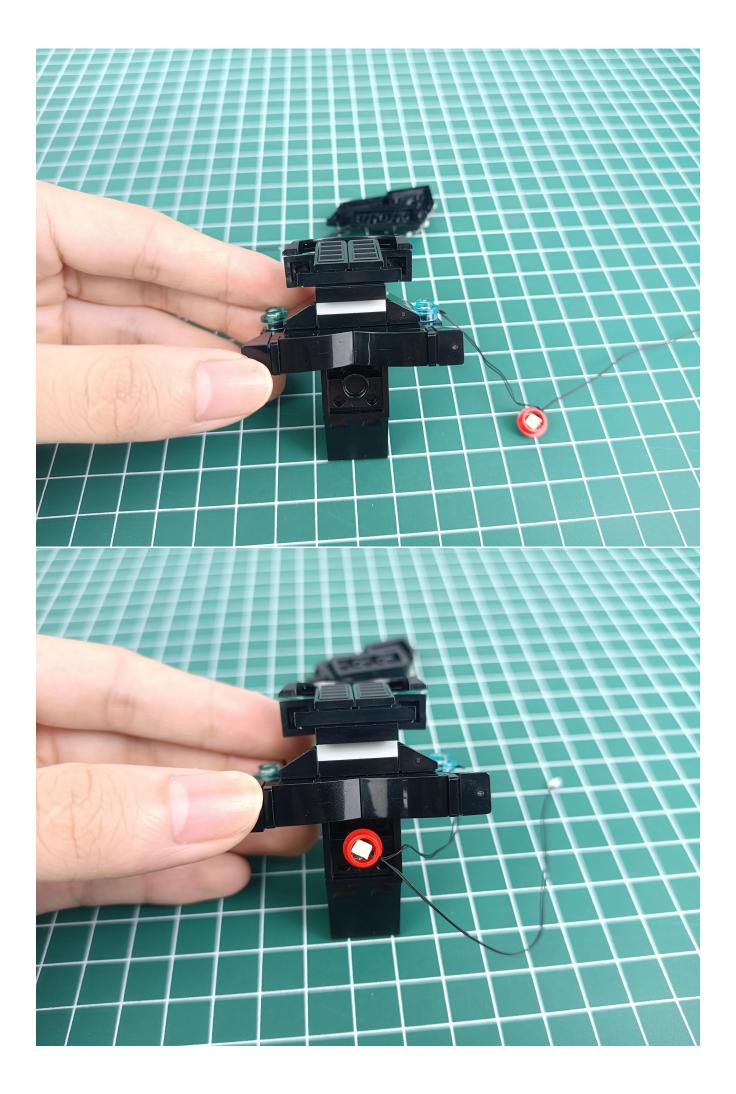

Take out the Voice Control Module.

The two are connected through the interface, the connection method is as follows.

Connect the Flat Battery Pack to the voice control module.

Take out the accessories in the "1" bag.

Connect the accessories to the voice control module.

Turn on the power switch of the Flat Battery Pack and check whether the accessories are abnormal. If there is any abnormality, please contact us in time!