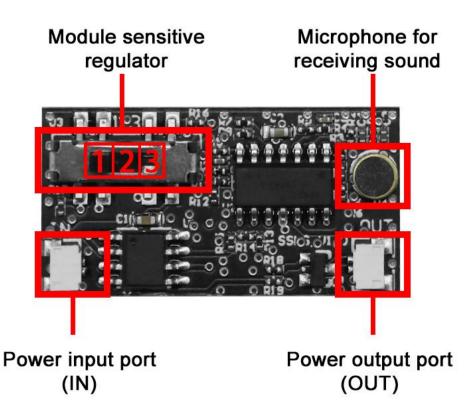

Module sensitivity adjuster. There are three gears, **1**, **2**, **and 3**. The received decibels are **25dB**, **50dB**, **90dB**.

In a noisy environment, using the 1st gear, the lights will always be on and off.At this time, you need to increase the gear to 2 or 3 gears to work normally. In a quiet environment, Gear 3 will be difficult to trigger. It is recommended to use gear 1 or 2.

Take out the Voice Control Module.

The two are connected through the interface, the connection method is as follows.

Connect the Flat Battery Pack to the voice control module.

Take out the accessories in the "1" bag.