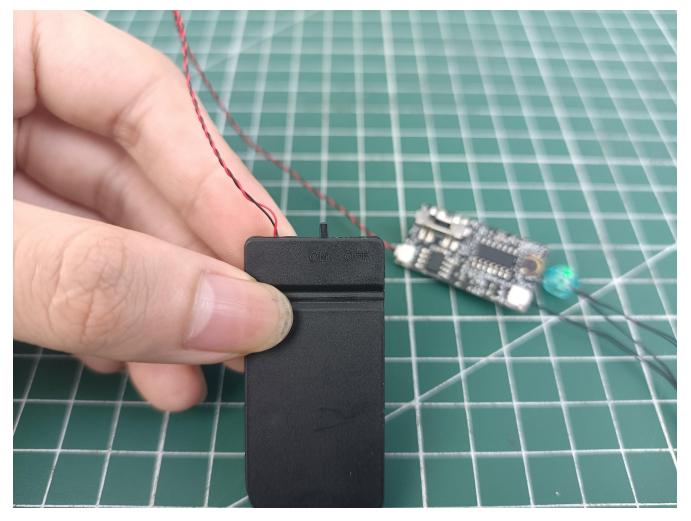

#### Lighting test:

Take out the accessories inside. The following power supply methods mainly use the battery box (please bring your own battery), and the USB power cord can be used by yourself.

Take out the Flat Battery Pack and install the battery. (Pay attention to the positive and negative poles of the battery)