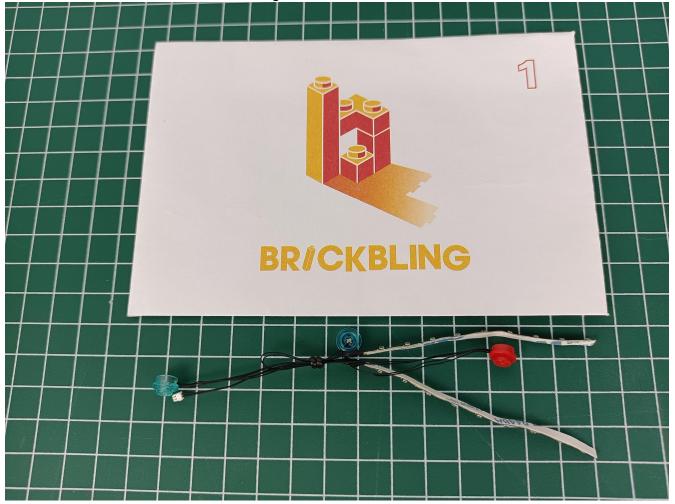

Take out the Voice Control Module.

The two are connected through the interface, the connection method is as follows.

Connect the Flat Battery Pack to the voice control module.

Take out the accessories in the "1" bag.

#### If there is an abnormality, please contact us in time!

Separate all accessories.

Put the accessory as shown in the "1" bag to prevent it from being lost.