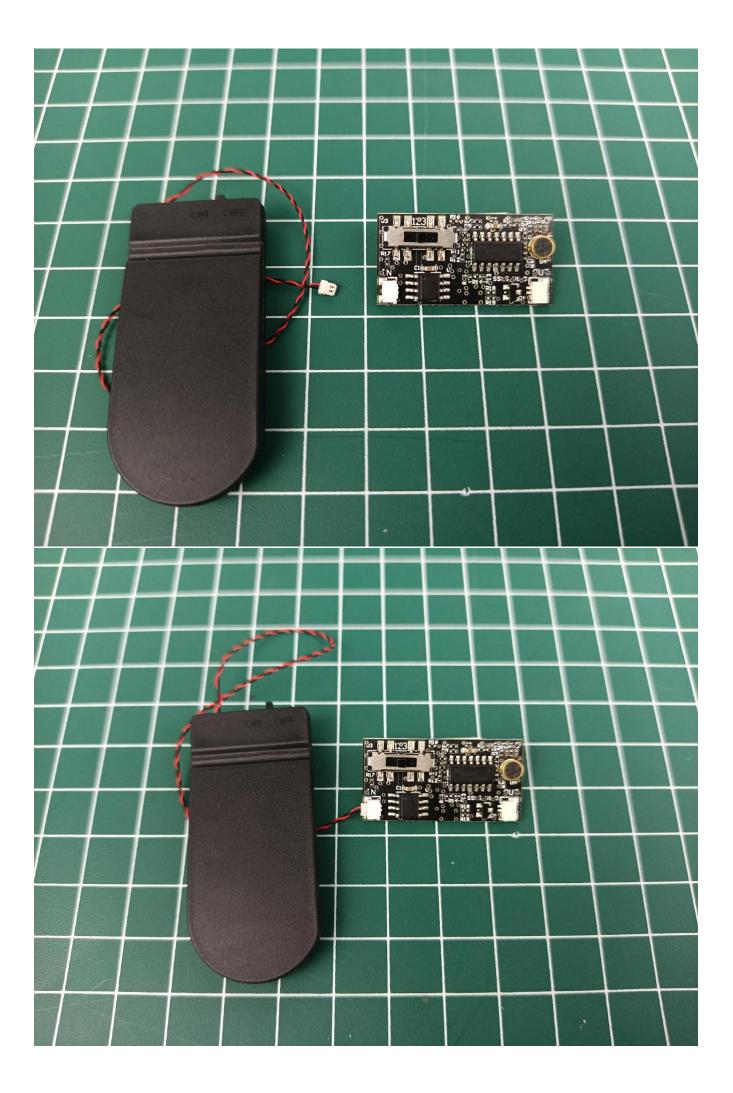

Take out the Voice Control Module.

The two are connected through the interface, the connection method is as follows.

Connect the Flat Battery Pack to the voice control module.

Take out the accessories in the "1" bag.