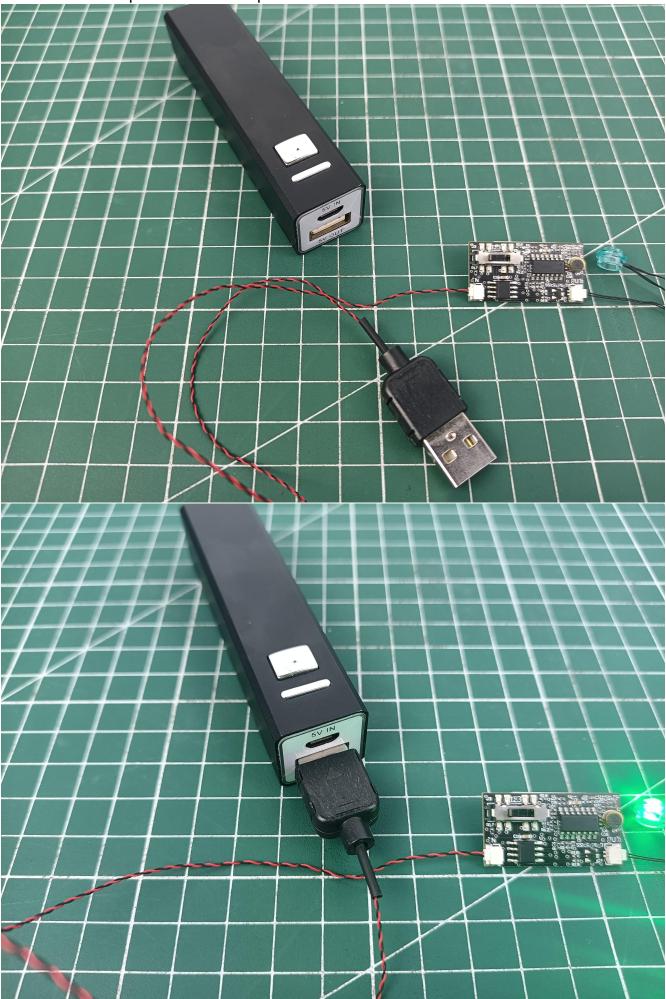

Take out the Voice Control Module.

The two are connected through the interface, the connection method is as follows.

Connect the Flat Battery Pack to the voice control module.

Take out the accessories in the "1" bag.

Separate Flat Battery Pack from voice control module.

Take out the USB power cord and connect it to the voice control module.

Connect the USB power cord to the power bank.

Check whether the accessories are abnormal.