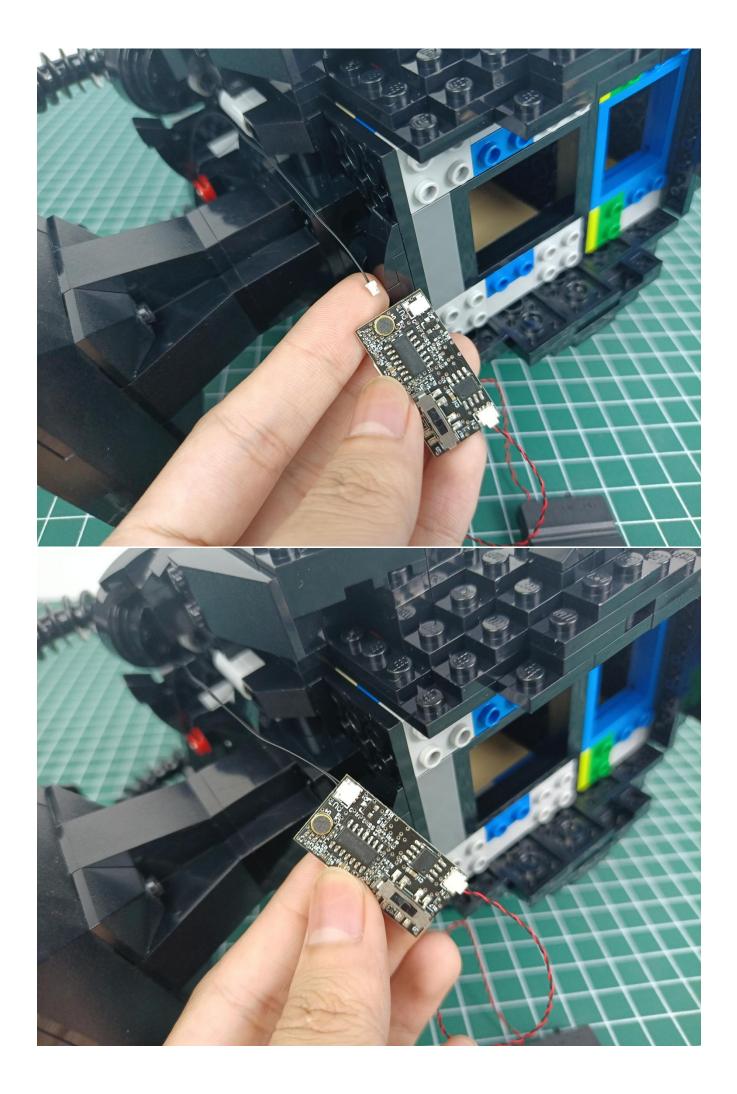

Take out the Voice Control Module.

The two are connected through the interface, the connection method is as follows.

Connect the Flat Battery Pack to the voice control module.

Take out the accessories in the "1" bag.

Connect the accessories to the voice control module.

Turn on the power switch of the Flat Battery Pack and check whether the accessories are abnormal. If there is any abnormality, please contact us in time!