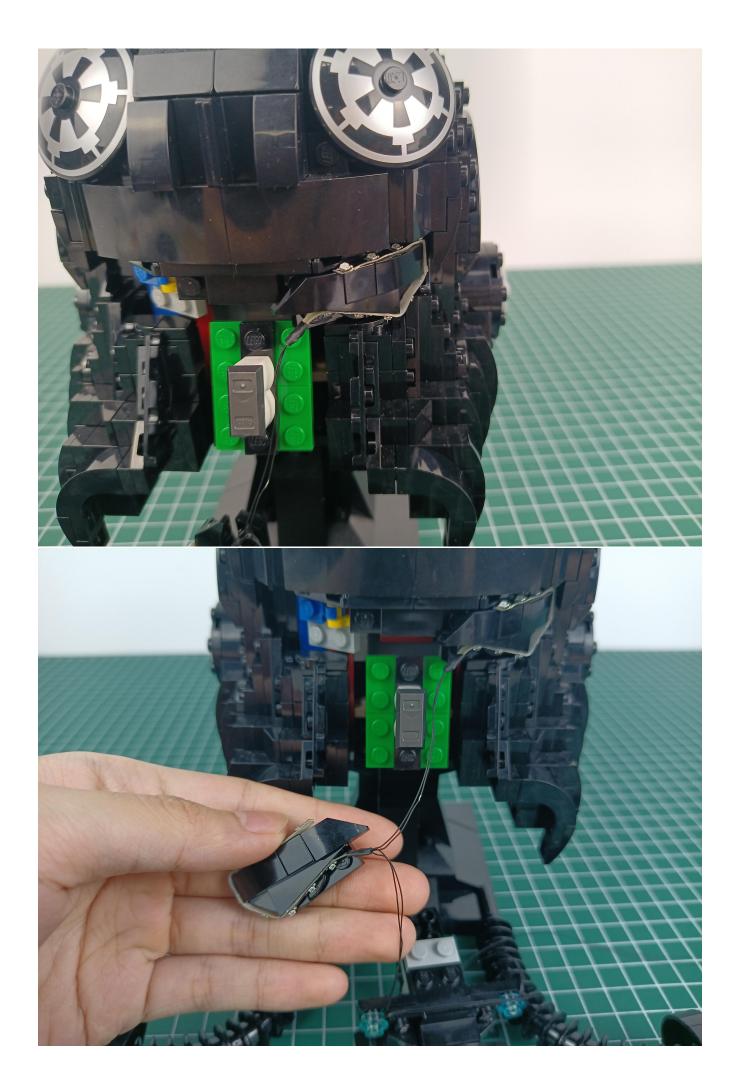

Take out the Voice Control Module.

The two are connected through the interface, the connection method is as follows.

Connect the Flat Battery Pack to the voice control module.

Take out the accessories in the "1" bag.

Connect the accessories to the voice control module.

Turn on the power switch of the Flat Battery Pack and check whether the accessories are abnormal. If there is any abnormality, please contact us in time!