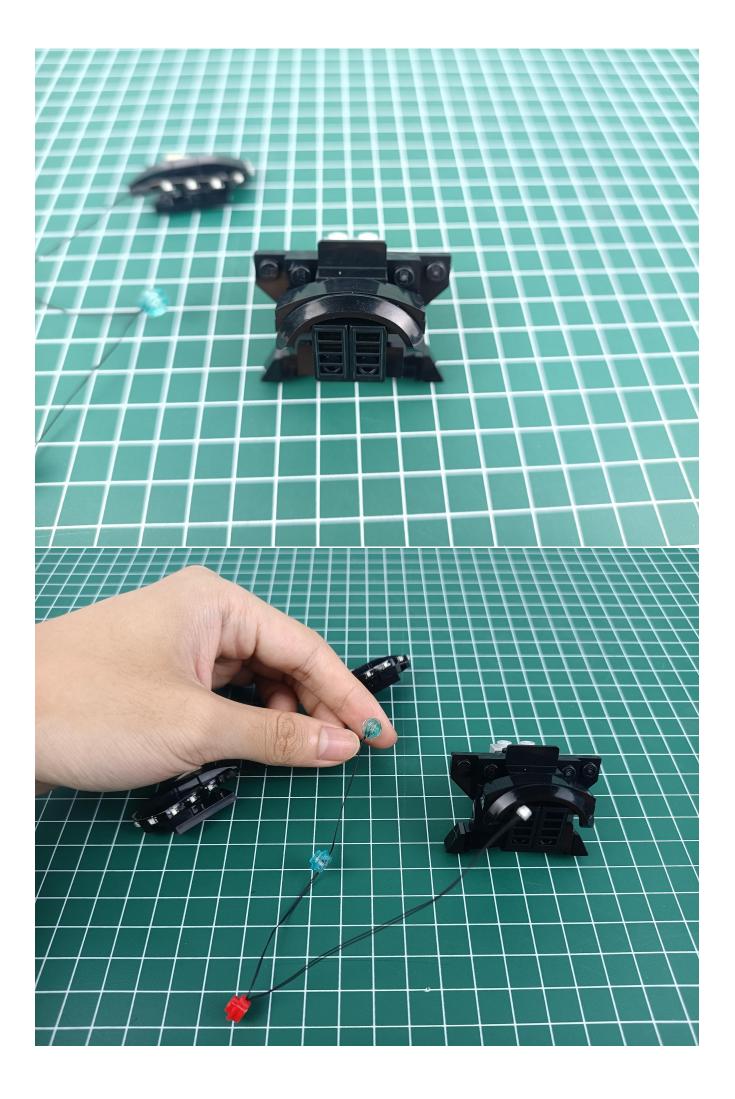

e voice control module.



Take out the accessories in the "1" bag.



Connect the accessories to the voice control module.



Turn on the power switch of the Flat Battery Pack and check whether the accessories are abnormal. If there is any abnormality, please contact us in time!





Separate Flat Battery Pack from voice control module.



Take out the USB power cord and connect it to the voice control module.



Connect the USB power cord to the power bank.



Check whether the accessories are abnormal.



#### If there is an abnormality, please contact us in time!

Separate all accessories.



Put the accessory as shown in the "1" bag to prevent it from being lost.



#### Put the remaining accessories back in place to prevent loss.



### start installation:



































































The installation is complete.



The above are ideas and instructions provided by our designers. Please move on:

1: Do you have any suggestions about the material and quality of our products?

2: Do you have any suggestions on the installation instructions and the degree of difficulty of the installation?

3: If you have better installation method and ideas, please contact us in time.